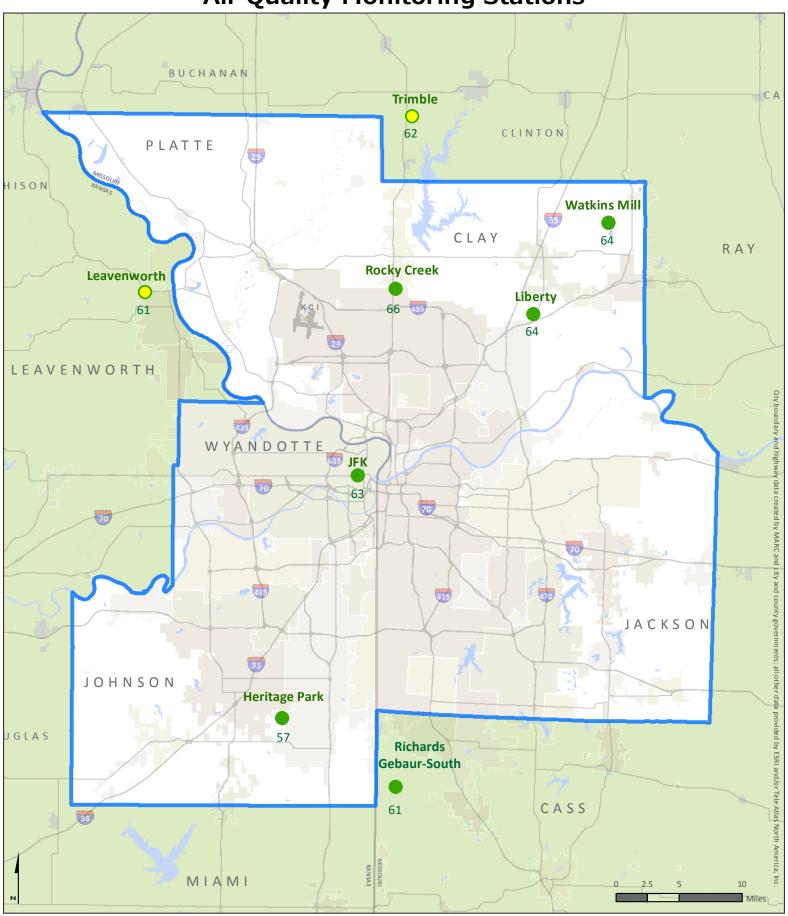

#### 2021 Monitor Map

Ozone measurements defining the air quality for the Greater Kansas City Air Quality Maintenance area are made at six monitors. Two additional nearby monitors at Trimble and Leavenworth provide useful forecasting information, and two distant monitors at Chanute and El Dorado offer some forecasting guidance on how pollution is moving into and out of our region. Map 1, on the next page, shows the location of all nearby monitors and their current design value.

# **Air Quality Monitoring Stations**

Note: Monitor stations not shown above - El Dorado Springs & Chanute

### Kansas City Ozone Design Values, 2012 – 2021

An exceedance of the eight-hour ozone standard at a monitored location does not necessarily result in a violating monitor. Compliance with the eight-hour ozone standard is based on the *three-year average of the fourth-highest ozone reading* from each monitor. Given the nature of its importance, this critical value – called the "Design Value," is shown on Map 1 along with the region's ozone monitors. Table 3 on the following page displays the critical fourth-high eight-hour readings that would have caused a violation of the design value during 2021. For reference of recent historical trends, Appendix C contains both the fourth-high eight-hour readings as well as the design values for 2012 – 2021.