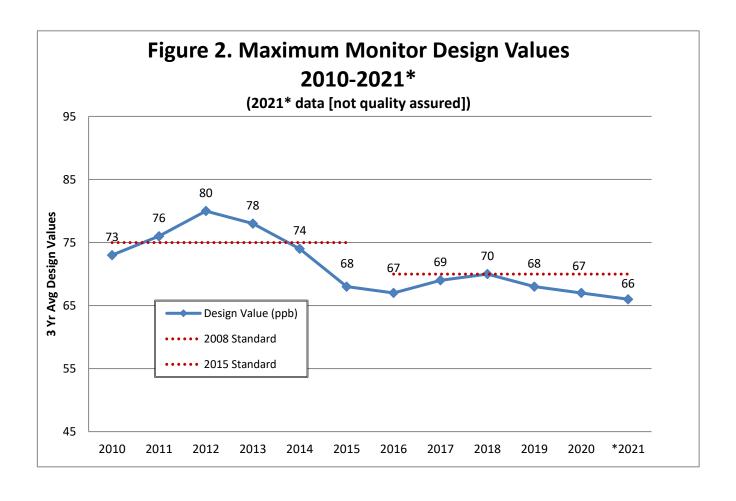

### Kansas City Ozone Design Values, 2012 – 2021

An exceedance of the eight-hour ozone standard at a monitored location does not necessarily result in a violating monitor. Compliance with the eight-hour ozone standard is based on the *three-year average of the fourth-highest ozone reading* from each monitor. Given the nature of its importance, this critical value – called the "Design Value," is shown on Map 1 along with the region's ozone monitors. Table 3 on the following page displays the critical fourth-high eight-hour readings that would have caused a violation of the design value during 2021. For reference of recent historical trends, Appendix C contains both the fourth-high eight-hour readings as well as the design values for 2012 – 2021.

<sup>\*</sup>This is the current NAAQS level under the 2015 eight-hour standard Readings in **bold** represent Fourth-High Values at or above selected Design Value Levels.

Under the 2015 eight-hour standard, *violations* will occur when the three-year average is 71 ppb or higher. Figure 2 shows the trendline of design values, or three-year averages of the fourth-high eight-hour readings, from 2010 to 2021.