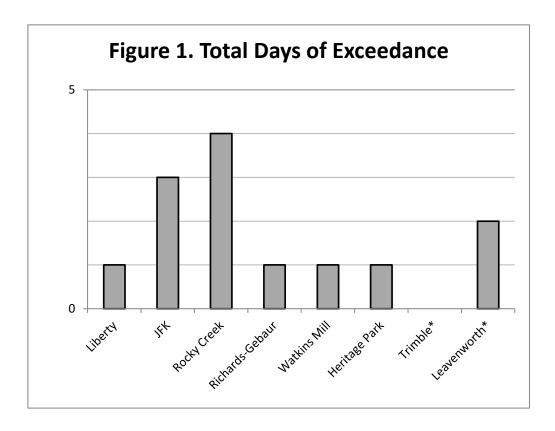

#### 2021 Ozone Data & SkyCasts

Figure 1 below lists the number of days each monitor recorded eight-hour peak values exceeding the 70ppb standard.

Appendix A, at the end of this report, summarizes the SkyCasts and highest daily eight-hour monitor ozone readings for the 2021 ozone season. It includes all days that were forecasted to be a yellow or Ozone Alert day <u>or</u> had a maximum eight-hour ozone reading greater than or equal to 55 ppb. *Green SkyCast days with maximum eight-hour ozone values less than 55ppb—days that were accurately forecasted to be green—will not be listed*.