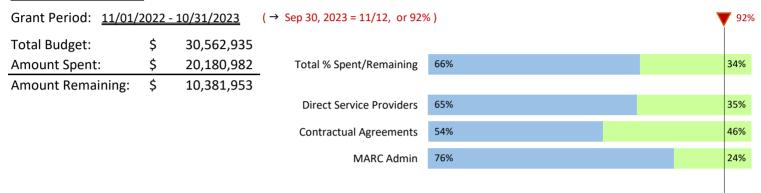

**Ginny Williams** 

The MARC Budget Dashboard was presented for a status as of September 30th, 2023. The following are updates regarding the open grants under the MARC Head Start umbrella: 42210 HS/EHS Core has a remaining balance (to be spent by 10/31/2023) of \$10,381,953. 42205 COVID-19 (CRRSAA + ARP) has a remaining balance (to be spent by 03/31/2023) has been fully spent. 42140 EHS Expansion has a remaining balance (to be spent by 8/31/2023) of \$142,290. 48530 Missouri EHS Program has a remaining balance (to be spent 6/30/2024) of \$1,427,075. 46809 Parent Advisory Council has a remaining balance (to be spent 12/31/2023) of \$16,038. 41700 Local Community Support has a remaining balance of \$8,592 with no timeline to be used. 41750 HRSA MCHB (P4 Challenge) has a remaining balance of \$52,649 with no timeline to be used.