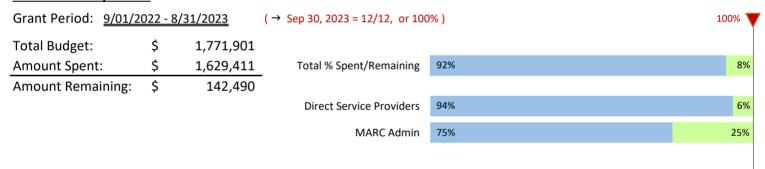

**Ginny Williams** 

The MARC Budget Dashboard was presented for a status as of September 30th, 2023. The following are updates regarding the open grants under the MARC Head Start umbrella: 42210 HS/EHS Core has a remaining balance (to be spent by 10/31/2023) of \$10,381,953. 42205 COVID-19 (CRRSAA + ARP) has a remaining balance (to be spent by 03/31/2023) has been fully spent. 42140 EHS Expansion has a remaining balance (to be spent by 8/31/2023) of \$142,290. 48530 Missouri EHS Program has a remaining balance (to be spent 6/30/2024) of \$1,427,075. 46809 Parent Advisory Council has a remaining balance (to be spent 12/31/2023) of \$16,038. 41700 Local Community Support has a remaining balance of \$8,592 with no timeline to be used. 41750 HRSA MCHB (P4 Challenge) has a remaining balance of \$52,649 with no timeline to be used.

#### 42140 - EHS Expansion