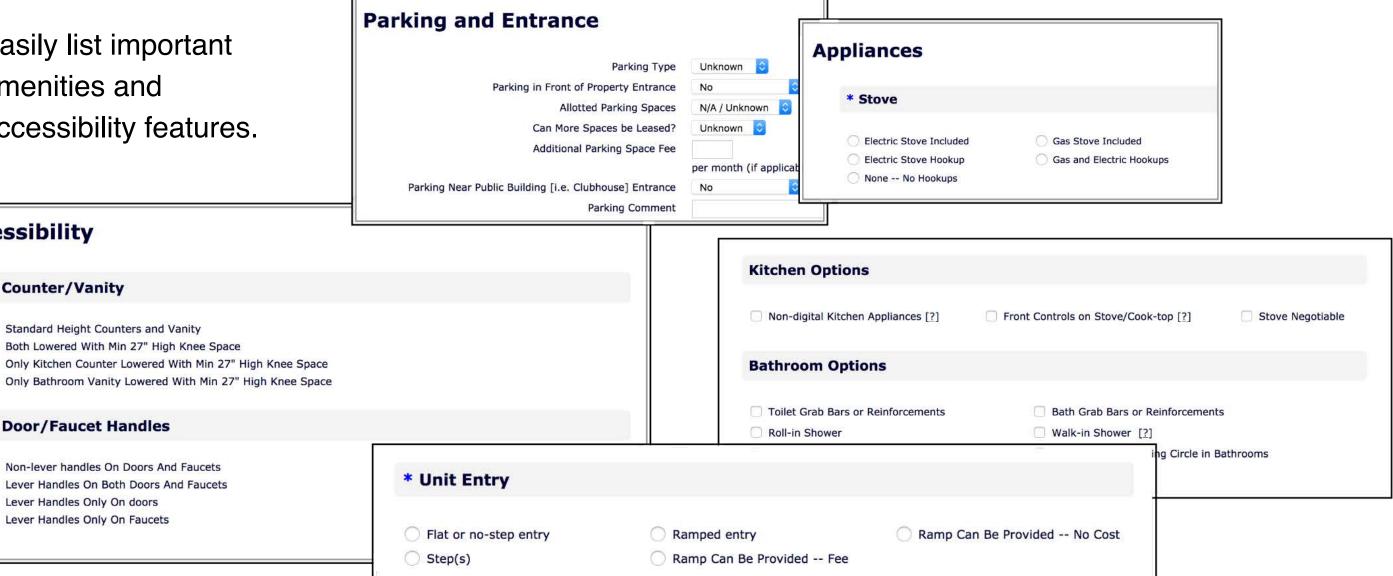

 Easily list important amenities and accessibility features.

Standard Height Counters and Vanity

Non-lever handles On Doors And Faucets

\* Door/Faucet Handles

Lever Handles Only On doors Lever Handles Only On Faucets

**Accessibility** 

\* Counter/Vanity

Daily Impressions and Clicks Impressions Track your listing activity with analytics. Clicks Recent Daily Stats Summary Found this property: 1,538 Viewed full listing: 568 CTR (click-through ratio): 36.93% Nov 2 Oct 27 Oct 28 Oct 29 Oct 30 Oct 31 Nov 1