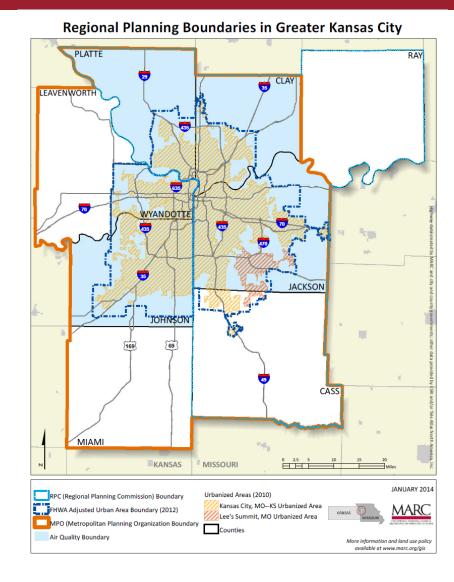

## **MPO Boundaries**

- Established by and may be modified by agreement of MPO and Governor
- Must include Urbanized Area and areas expected to urbanize within 20 years
- May include other counties in Combined Statistical Area

## **Past Changes:**

- 1991 Original Boundary
- 2009 Leavenworth, Platte, Clay and Cass
- 2010 Portion of Lafayette (due to Census)
- 2015 Miami County

Presenter: Ron Achelpohl

## **Recommendation:**

Approve change to the MARC Metropolitan Planning Area boundary to add the entirety of Ray County.

Presenter: Ron Achelpohl