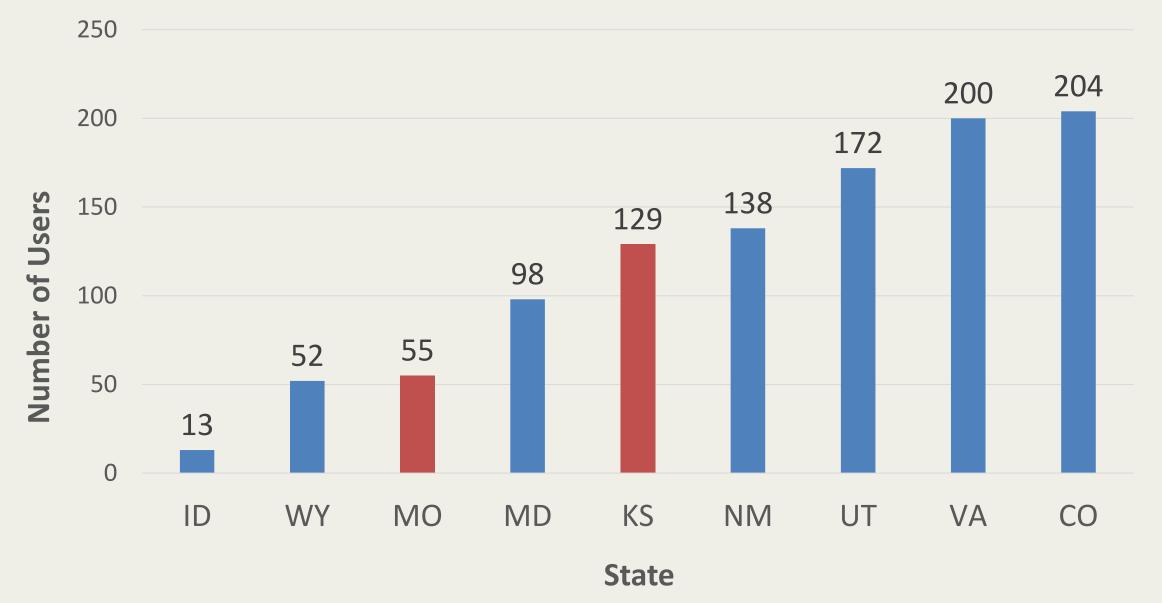

|
| (2023)            |

| Employee Count | Annual Cost |
|----------------|-------------|
| Under 30       | \$200       |
| 31-45          | \$400       |
| 45-100         | \$600       |
| 101-200        | \$800       |
| 201-350        | \$900       |
| 351-500        | \$1,000     |
| 501+           | \$1,200     |

| Employee Count | Annual Cost |
|----------------|-------------|
| Under 15       | \$100       |
| 16-30          | \$150       |
| 31-40          | \$236       |
| 41-100         | \$324       |
| 101-200        | \$390       |
| 201-350        | \$476       |
| 351-500        | \$564       |
| 501+           | \$650       |

## **Salary Survey Membership Change Over Time**



#### Salary Survey Distribution of Entities by Population



## Salary Survey Users by State



## Salary Survey - Unique Jobs in MARC Group (by # of entries)



**TOTAL JOBS IN MARC GROUP: 463** 

# System Improvements

Most Common User Concern Challenges with data entry

#### **TechNet's Solution**

Develop compatibility with HRIS systems

## 2024 Salary Survey Enrollment Timeline

<u>Through December 31, 2023:</u> Preparation

January 1 – February 29, 2024: Marketing Campaign

Membership DEADLINE: March 31, 2024

Data Update DEADLINE: April 30, 2024