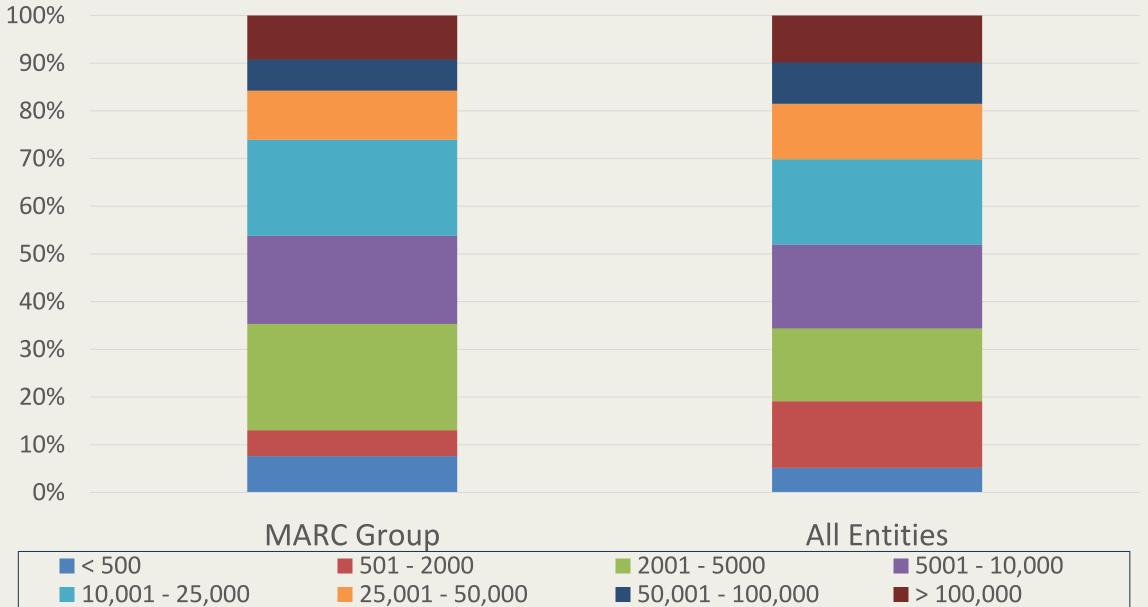

RC Rates</b> |
|-------------------|
| (2023)            |

| Employee Count | Annual Cost |
|----------------|-------------|
| Under 30       | \$200       |
| 31-45          | \$400       |
| 45-100         | \$600       |
| 101-200        | \$800       |
| 201-350        | \$900       |
| 351-500        | \$1,000     |
| 501+           | \$1,200     |

| Employee Count | Annual Cost |
|----------------|-------------|
| Under 15       | \$100       |
| 16-30          | \$150       |
| 31-40          | \$236       |
| 41-100         | \$324       |
| 101-200        | \$390       |
| 201-350        | \$476       |
| 351-500        | \$564       |
| 501+           | \$650       |

## **Salary Survey Membership Change Over Time**



#### Salary Survey Distribution of Entities by Population



## Salary Survey Users by State



## Salary Survey - Unique Jobs in MARC Group (by # of entries)



**TOTAL JOBS IN MARC GROUP: 463** 

# System Improvements

Most Common User Concern Challenges with data entry

#### **TechNet's Solution**

Develop compatibility with HRIS systems

## 2024 Salary Survey Enrollment Timeline

<u>Through December 31, 2023:</u> Preparation

January 1 – February 29, 2024: Marketing Campaign

Membership DEADLINE: March 31, 2024

Data Update DEADLINE: April 30, 2024