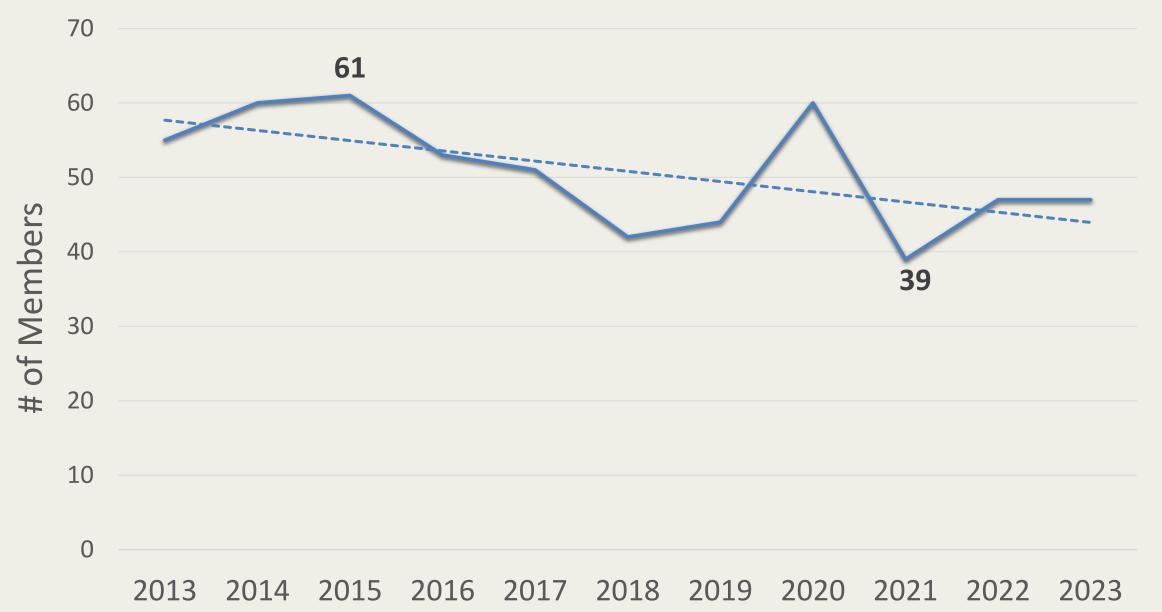

each organization's needs.

## Standard Rates (2023)

| <b>MARC Rates</b> |
|-------------------|
| (2023)            |

| Employee Count | Annual Cost |
|----------------|-------------|
| Under 30       | \$200       |
| 31-45          | \$400       |
| 45-100         | \$600       |
| 101-200        | \$800       |
| 201-350        | \$900       |
| 351-500        | \$1,000     |
| 501+           | \$1,200     |

| Employee Count | Annual Cost |
|----------------|-------------|
| Under 15       | \$100       |
| 16-30          | \$150       |
| 31-40          | \$236       |
| 41-100         | \$324       |
| 101-200        | \$390       |
| 201-350        | \$476       |
| 351-500        | \$564       |
| 501+           | \$650       |

## **Salary Survey Membership Change Over Time**



#### Salary Survey Distribution of Entities by Population



## Salary Survey Users by State



## Salary Survey - Unique Jobs in MARC Group (by # of entries)



**TOTAL JOBS IN MARC GROUP: 463** 

# System Improvements

Most Common User Concern Challenges with data entry

#### **TechNet's Solution**

Develop compatibility with HRIS systems

## 2024 Salary Survey Enrollment Timeline

<u>Through December 31, 2023:</u> Preparation

January 1 – February 29, 2024: Marketing Campaign

Membership DEADLINE: March 31, 2024

Data Update DEADLINE: April 30, 2024