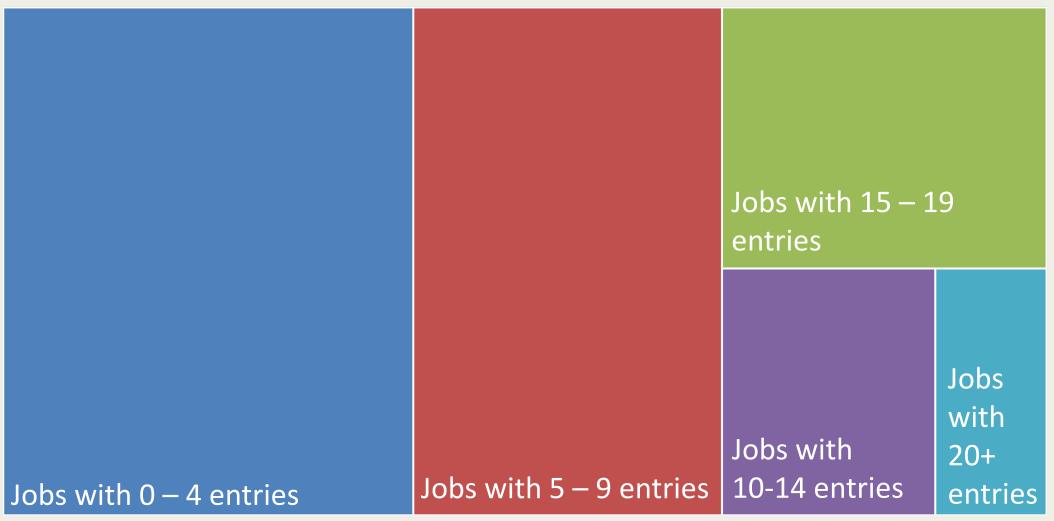

## Salary Survey - Unique Jobs in MARC Group (by # of entries)

**TOTAL JOBS IN MARC GROUP: 463** 