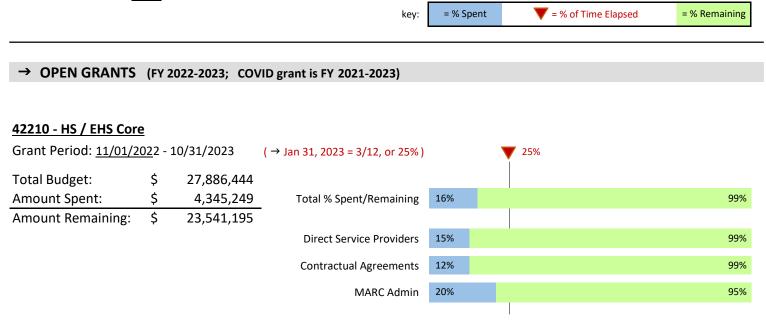

# **Financial Report**

Grant Status as of January 31, 2023

# **Financial Report**

Grant Status as of January 31, 2023

|                                                                                                                                                                                                                                                               |                                                                                                                                       |                                                                                        | key:                                                                                                                                               | = % Spent                   | = % of Time Elapsed | = % Remaining                      |
|---------------------------------------------------------------------------------------------------------------------------------------------------------------------------------------------------------------------------------------------------------------|---------------------------------------------------------------------------------------------------------------------------------------|----------------------------------------------------------------------------------------|----------------------------------------------------------------------------------------------------------------------------------------------------|-----------------------------|---------------------|------------------------------------|
| → UNRESTRICTED                                                                                                                                                                                                                                                | FUNI                                                                                                                                  | DS                                                                                     |                                                                                                                                                    |                             |                     |                                    |
| 41700 - Local Commu                                                                                                                                                                                                                                           | unity (                                                                                                                               | Support_                                                                               |                                                                                                                                                    |                             |                     |                                    |
| Grant Period: N/A                                                                                                                                                                                                                                             |                                                                                                                                       |                                                                                        |                                                                                                                                                    |                             |                     |                                    |
| Total Budget:                                                                                                                                                                                                                                                 | \$                                                                                                                                    | 31,970                                                                                 |                                                                                                                                                    |                             |                     |                                    |
| Amount Spent:                                                                                                                                                                                                                                                 | \$                                                                                                                                    | 24,178                                                                                 | Total % Spent/Remaining                                                                                                                            | 76%                         |                     | 24%                                |
| Amount Remaining:                                                                                                                                                                                                                                             | \$                                                                                                                                    | 7,792                                                                                  |                                                                                                                                                    |                             |                     |                                    |
| 41750 - HRSA MCHB                                                                                                                                                                                                                                             | (P4 Ch                                                                                                                                | nallenge)                                                                              |                                                                                                                                                    |                             |                     |                                    |
| Grant Period: N/A                                                                                                                                                                                                                                             |                                                                                                                                       |                                                                                        |                                                                                                                                                    |                             |                     |                                    |
| Total Budget:                                                                                                                                                                                                                                                 | \$                                                                                                                                    | 35,000                                                                                 |                                                                                                                                                    |                             |                     |                                    |
| Amount Spent:                                                                                                                                                                                                                                                 | \$                                                                                                                                    | 1,551                                                                                  | Total % Spent/Remaining                                                                                                                            | ← 4%                        |                     | 96%                                |
| Amount Remaining:                                                                                                                                                                                                                                             | \$                                                                                                                                    | 33,449                                                                                 |                                                                                                                                                    |                             |                     |                                    |
| → CLOSED GRANT<br>42200 - HS / EHS Core                                                                                                                                                                                                                       | -                                                                                                                                     | 2021-2022)                                                                             |                                                                                                                                                    |                             |                     |                                    |
| <b>42200 - HS / EHS Cor</b><br>Grant Period: <u>11/01/2</u><br>Total Budget:<br>Amount Spent:                                                                                                                                                                 | <u>e</u>                                                                                                                              |                                                                                        | THIS GRANT IS NOW CLOSED<br>Total % Spent/Remaining                                                                                                | 99.8%                       |                     | 100%                               |
| <b>42200 - HS / EHS Cor</b><br>Grant Period: <u>11/01/2</u><br>Total Budget:<br>Amount Spent:                                                                                                                                                                 | <u>e</u><br>2021 - :<br>\$<br>\$                                                                                                      | 10/31/2022<br>27,886,444<br>27,841,133                                                 |                                                                                                                                                    |                             |                     |                                    |
| <b>42200 - HS / EHS Cor</b><br>Grant Period: <u>11/01/2</u><br>Total Budget:<br>Amount Spent:                                                                                                                                                                 | <u>e</u><br>2021 - :<br>\$<br>\$                                                                                                      | 10/31/2022<br>27,886,444<br>27,841,133                                                 | Total % Spent/Remaining                                                                                                                            |                             |                     | 0.2%-                              |
| <b>42200 - HS / EHS Cor</b><br>Grant Period: <u>11/01/2</u><br>Total Budget:<br>Amount Spent:                                                                                                                                                                 | <u>e</u><br>2021 - :<br>\$<br>\$                                                                                                      | 10/31/2022<br>27,886,444<br>27,841,133                                                 | Total % Spent/Remaining<br>Direct Service Providers                                                                                                | 100%                        |                     | 0.2%-<br>0%-<br>16%                |
| <b>42200 - HS / EHS Cor</b><br>Grant Period: <u>11/01/2</u><br>Total Budget:<br>Amount Spent:<br>Amount Remaining:<br><b>42135 - EHS Expansic</b>                                                                                                             | e<br>2021 - :<br>\$<br>\$<br>\$                                                                                                       | 10/31/2022<br>27,886,444<br>27,841,133<br>45,311                                       | Total % Spent/Remaining<br>Direct Service Providers<br>Contractual Agreements<br>MARC Admin                                                        | 100%<br>84%                 |                     | 0.2%-<br>0%-<br>16%<br>0%-         |
| <b>42200 - HS / EHS Cor</b><br>Grant Period: <u>11/01/2</u><br>Total Budget:<br>Amount Spent:<br>Amount Remaining:<br><b>42135 - EHS Expansic</b><br>Grant Period: <u>9/01/20</u>                                                                             | <u>e</u><br><u>202</u> 1 - 2<br>\$<br>\$<br><u>\$</u><br><u>\$</u><br><u>0</u><br><u>0</u><br><u>0</u><br><u>0</u><br><u>2</u> 1 - 8, | 10/31/2022<br>27,886,444<br>27,841,133<br>45,311<br>/31/2022                           | Total % Spent/Remaining<br>Direct Service Providers<br>Contractual Agreements                                                                      | 100%<br>84%                 |                     | 0.2%-                              |
| 42200 - HS / EHS Core<br>Grant Period: <u>11/01/2</u><br>Total Budget:<br>Amount Spent:<br>Amount Remaining:<br>42135 - EHS Expansio<br>Grant Period: <u>9/01/20</u><br>Total Budget:                                                                         | e<br>2021 - :<br>\$<br>\$<br>\$<br>0n<br>221 - 8,<br>\$                                                                               | 10/31/2022<br>27,886,444<br>27,841,133<br>45,311<br>/31/2022<br>1,723,468              | Total % Spent/Remaining<br>Direct Service Providers<br>Contractual Agreements<br>MARC Admin                                                        | 100%<br>84%<br>100%         |                     | 0.2%-<br>0% -<br>16%<br>0% -       |
| <b>42200 - HS / EHS Cor</b><br>Grant Period: <u>11/01/2</u><br>Total Budget:<br>Amount Spent:<br>Amount Remaining:<br><b>42135 - EHS Expansic</b><br>Grant Period: <u>9/01/20</u><br>Total Budget:<br>Amount Spent:                                           | e<br>2021 - :<br>\$<br>\$<br>\$<br><u>201 - 8,</u><br>\$<br>\$                                                                        | 10/31/2022<br>27,886,444<br>27,841,133<br>45,311<br>/31/2022<br>1,723,468<br>1,723,468 | Total % Spent/Remaining<br>Direct Service Providers<br>Contractual Agreements<br>MARC Admin                                                        | 100%<br>84%                 |                     | 0.2%-<br>0%-<br>16%<br>0%-         |
| <b>42200 - HS / EHS Cor</b><br>Grant Period: <u>11/01/2</u><br>Total Budget:<br>Amount Spent:<br>Amount Remaining:<br><b>42135 - EHS Expansic</b><br>Grant Period: <u>9/01/20</u><br>Total Budget:<br>Amount Spent:                                           | e<br>2021 - :<br>\$<br>\$<br>\$<br>0n<br>221 - 8,<br>\$                                                                               | 10/31/2022<br>27,886,444<br>27,841,133<br>45,311<br>/31/2022<br>1,723,468              | Total % Spent/Remaining<br>Direct Service Providers<br>Contractual Agreements<br>MARC Admin<br>THIS GRANT IS NOW CLOSED<br>Total % Spent/Remaining | 100%<br>84%<br>100%<br>100% |                     | 0.2%-<br>0%-<br>16%<br>0%-         |
| → CLOSED GRANT          42200 - HS / EHS Core         Grant Period: 11/01/2         Total Budget:         Amount Spent:         Amount Remaining:         42135 - EHS Expansion         Grant Period: 9/01/20         Total Budget:         Amount Remaining: | e<br>2021 - :<br>\$<br>\$<br>\$<br><u>201 - 8,</u><br>\$<br>\$                                                                        | 10/31/2022<br>27,886,444<br>27,841,133<br>45,311<br>/31/2022<br>1,723,468<br>1,723,468 | Total % Spent/Remaining<br>Direct Service Providers<br>Contractual Agreements<br>MARC Admin                                                        | 100%<br>84%<br>100%         |                     | 0.2%-<br>0%-<br>16%<br>0%-<br>100% |