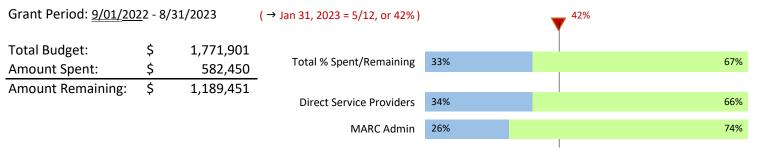

# **Financial Report**

Grant Status as of January 31, 2023

### 48530 - Missouri EHS Program

| Grant Period: <u>7/01/202</u> 2 - 6/30/2023 |    |           | ( → Jan 31, 2023 = 7/12, or 58%) | )   | 58% |     |
|---------------------------------------------|----|-----------|----------------------------------|-----|-----|-----|
| Total Budget: \$ 1,493,5                    |    | 1,493,500 |                                  |     |     |     |
| Amount Spent:                               | \$ | 693,028   | Total % Spent/Remaining          | 46% |     | 54% |
| Amount Remaining: \$ 800,4                  |    | 800,472   |                                  |     |     |     |