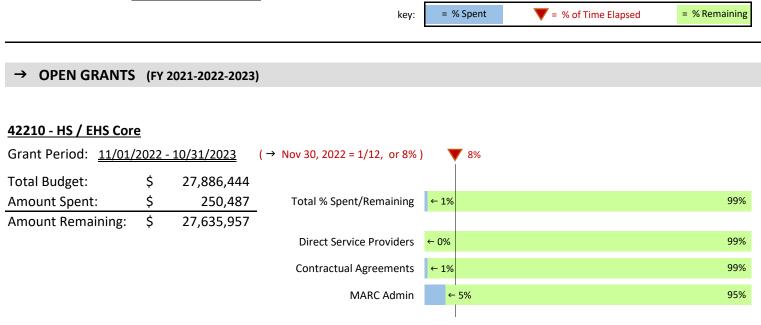

# **Financial Report**

Grant Status as of November 30, 2022

# **Financial Report**

Grant Status as of November 30, 2022

| Grant Status as of                | Nove       | <u>mber 30, 202</u> | <u>2</u>                        |           |                     |               |
|-----------------------------------|------------|---------------------|---------------------------------|-----------|---------------------|---------------|
|                                   |            |                     | key:                            | = % Spent | = % of Time Elapsed | = % Remaining |
|                                   |            |                     |                                 |           |                     |               |
| → UNRESTRICTE                     | JFUI       | NDS                 |                                 |           |                     |               |
| 41700 - Local Commi               | unity      | Support_            |                                 |           |                     |               |
| Grant Period: N/A                 |            |                     |                                 |           |                     |               |
| Total Budget:                     | \$         | 26,014              |                                 |           |                     |               |
| Amount Spent:                     | \$         | 24,178              | Total % Spent/Remaining         | 93%       |                     | 7%            |
| Amount Remaining:                 | \$         | 1,836               |                                 |           |                     |               |
| 41750 - HRSA MCHB                 | (P4 C      | hallenge)           |                                 |           |                     |               |
| Grant Period: N/A                 | <b>.</b> - | <u> </u>            |                                 |           |                     |               |
| Total Budget:                     | \$         | 35,000              |                                 |           |                     |               |
| Amount Spent:                     | \$         | 1,433               | Total % Spent/Remaining         | ← 4%      |                     | 96%           |
| Amount Remaining:                 | \$         | 33,567              |                                 |           |                     |               |
| 42200 - HS / EHS Cor              |            |                     |                                 |           |                     | _             |
| Grant Period: <u>11/01/</u>       | 2021       | <u>- 10/31/2022</u> | ( → Nov 30, 2022 = 12/12, or 10 | 0% )      |                     | 100%          |
| Total Budget:                     | \$         | 27,886,444          |                                 |           |                     |               |
| Amount Spent:                     | \$         | 25,086,553          | Total % Spent/Remaining         | 90%       |                     | 10%           |
| Amount Remaining:                 | \$         | 2,799,891           | Direct Service Providers        | 89%       |                     | 11%           |
|                                   |            |                     | Contractual Agreements          | 81%       |                     | 19%           |
| Note: Total Budget includes the r | etro COL   | A (2.28%) + QI      | MARC Admin                      | 97%       |                     | 3% →          |
|                                   |            |                     |                                 |           |                     |               |
| <u>42135 - EHS Expansio</u>       | <u>on</u>  |                     |                                 |           |                     |               |
| Grant Period: <u>9/01/2</u>       |            | <u>8/31/2022</u>    | ( → Nov 30, 2022 = 12/12, or 10 | 0% )      |                     | 100%          |
| Total Budget:                     | \$         | 1,723,468           |                                 |           |                     |               |
| Amount Spent:                     | \$         | 1,719,375           | Total % Spent/Remaining         | 100%      |                     | 0% →          |
| Amount Remaining:                 | \$         | 4,093               |                                 |           |                     |               |
|                                   |            |                     | Direct Service Providers        | 100%      |                     | 0% →          |