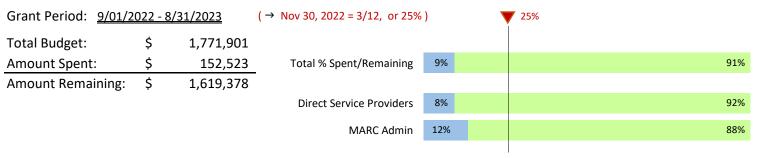

## MID-AMERICA REGIONAL COUNCIL (MARC) 42140 Federal EHS Expansion FY22-23 For the Ten Months Ending Monday, October 31, 2022

| Account    | Description                                                                                            | Cumulative<br>Budget | Current<br>Month | Cumulative<br>Actual | Obligations<br>Encumbrances | Cumulative<br>Total | Actual<br>% Spent |
|------------|--------------------------------------------------------------------------------------------------------|----------------------|------------------|----------------------|-----------------------------|---------------------|-------------------|
| Account    | Description                                                                                            | Duuget               | Wohan            | Actual               | Encombrances                | Total               |                   |
|            | Revenues                                                                                               |                      |                  |                      |                             |                     |                   |
| 4111-00000 | Federal Grant Revenue                                                                                  | \$1,771,901.00       | \$36,598.29      | \$41,715.09          | \$0.00                      | \$41,715.09         | 2.4%              |
|            | Contributed Services                                                                                   | 0.00                 | 0.00             | 0.00                 | 0.00                        | 0.00                |                   |
|            | Total Revenues                                                                                         | 1,771,901.00         | 36,598.29        | 41,715.09            | 0.00                        | 41,715.09           | 2.4%              |
|            |                                                                                                        |                      |                  |                      |                             |                     |                   |
|            | Expenses                                                                                               |                      |                  |                      |                             |                     |                   |
| 5210-08550 | Federal Subrecipient, Kansas City Public Schools                                                       | 348,560.00           | 0.00             | 0.00                 | 0.00                        | 0.00                | 0.0%              |
| 5210-13205 | Federal Subrecipient, Operation Breakthrough                                                           | 595,911.00           | 0.00             | 0.00                 | 595,911.00                  | 595,911.00          | 0.0%              |
|            | Contracted Service, Blue Springs Schools                                                               | 291,065.00           | 0.00             | 0.00                 | 291,065.00                  | 291,065.00          | 0.0%              |
| 5220-01690 | Contracted Service, Learn A Lot                                                                        | 218,299.00           | 18,191.58        | 18,191.58            | 200,107.42                  | 218,299.00          | 8.3%              |
| 5220-09516 | Contracted Service, United Inner City Services                                                         | 145,533.00           | 12,127.75        | 12,127.75            | 133,405.25                  | 145,533.00          | 8.3%              |
| 5220-18116 | Contracted Service                                                                                     | 8,000.00             | 0.00             | 0.00                 | 0.00                        | 0.00                | 0.0%              |
| 5410-00000 | In Region Travel                                                                                       | 700.00               | 0.00             | 0.00                 | 0.00                        | 0.00                | 0.0%              |
| 5660-00000 | Other Expense                                                                                          | 10,000.00            | 0.00             | 0.00                 | 0.00                        | 0.00                | 0.0%              |
| 5700-00000 | Supplies and General Expense                                                                           | 7,394.00             | 0.00             | 0.00                 | 0.00                        | 0.00                | 0.0%              |
| 5760-00000 | Training Expense                                                                                       | 1,717.00             | 0.00             | 0.00                 | 0.00                        | 0.00                | 0.0%              |
| 5760-01690 | Training Expense, Blue Springs School                                                                  | 6,891.00             | 0.00             | 0.00                 | 6,891.00                    | 6,891.00            | 0.0%              |
| 5760-09516 | Training Expense, Learn A Lot                                                                          | 5,168.00             | 0.00             | 0.00                 | 5,168.00                    | 5,168.00            | 0.0%              |
| 5760-18116 | Training Expense, United Inner City Services                                                           | 3,445.00             | 0.00             | 0.00                 | 3,445.00                    | 3,445.00            | 0.0%              |
| 6000-00000 | Salaries - Regular - Direct                                                                            | 64,493.00            | 3,124.92         | 5,670.75             | 0.00                        | 5,670.75            | 8.8%              |
| 6100-00000 | Fr Benefits - Regular - Direct                                                                         | 31,537.00            | 1,528.08         | 2,772.99             | 0.00                        | 2,772.99            | 8.8%              |
| 6800-00000 | Indirect Costs - Regular                                                                               | 31,358.00            | 1,488.96         | 2,702.00             | 0.00                        | 2,702.00            | 8.6%              |
|            | Indirect Costs - Subsidy Trans                                                                         | (1,588.00)           | (46.53)          | (84.44)              | 0.00                        | (84.44)             | 5.3%              |
|            | Rent - MARC Main Office Space                                                                          | 3,418.00             | 183.53           | 334.46               | 0.00                        | 334.46              | 9.8%              |
|            | Total Expenses                                                                                         | 1,771,901.00         | 36,598.29        | 41,715.09            | 1,235,992.67                | 1,277,707.76        | 2.4%              |
|            |                                                                                                        |                      |                  | Balan                | ce / % Remaining            | 1,730,185.91        | 97.6%             |
| 7000-08550 | Contributed Services, Kansas City Public Schools                                                       | 0.00                 | 0.00             | 0.00                 | 0.00                        | 0.00                |                   |
|            | Contributed Services, Narisas City Public Schools<br>Contributed Services, Operation Breakthrough, Inc | 0.00                 | 0.00             | 0.00                 | 0.00                        | 0.00                |                   |
| 7000-10200 | Total Contributed Services                                                                             | 0.00                 | 0.00             | 0.00                 | 0.00                        | 0.00                |                   |
|            |                                                                                                        |                      |                  |                      |                             |                     |                   |
|            | GRAND TOTAL                                                                                            | 1,771,901.00         | 36,598.29        | 41,715.09            | 1,235,992.67                | 1,277,707.76        | 2.4%              |
|            | DSPs                                                                                                   | 1,614,872.00         |                  | 30,319.33            |                             |                     | 1.9%              |
|            | MARC Admin                                                                                             | 157,029.00           |                  | 11,395.76            |                             |                     | 7.3%              |
|            |                                                                                                        | 1,771,901.00         |                  | 41,715.09            |                             | -                   | 2.4%              |
|            |                                                                                                        | 1,771,001.00         |                  | +1,710.00            |                             |                     | 2.47              |